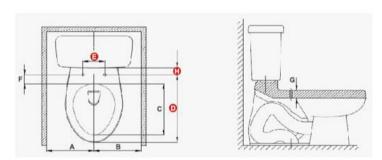

## 安装前请先确认座便器及周围尺寸

满足D、E、H尺寸 ,即可安装于80%以上的座便器。

| 序号 | 检查项目名称                | 明韵系列电子盖板(长版)       | 明韵系列电子盖板(短版)    |
|----|-----------------------|--------------------|-----------------|
| 1  | 安装孔到陶瓷顶端距离D           | 500mm≥D≥437mm      | 475mm≥D≥412mm   |
| 2  | 安装孔中心距 <mark>E</mark> | 215mm≥E≥130mm      | 215mm≥E≥130mm   |
| 3  | 座便器周围宽度A'B            | A≥270mm B≥195mm    | A≥270mm B≥195mm |
| 4  | 座便器内径长度C              | 396mm≥C≥334mm      | 377mm≥C≥314mm   |
| 5  | 安装孔到座便器内径距离F          | F<110mm            | F<110mm         |
| 6  | 安装孔深度G                | G≥50mm ( 盲孔 ) 通孔不限 | G≥50mm (盲孔)通孔不限 |
| 7  | 水箱到安装孔距离H             | H≥25mm             | H≥25mm          |