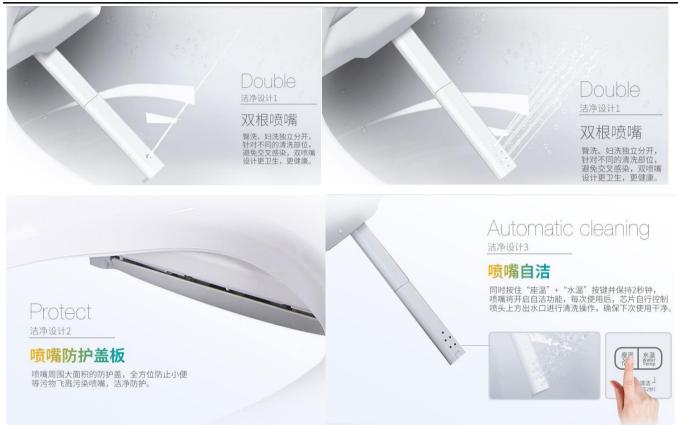

#### ASY TO CLEAN

NOZZLE SHUTTER

A nozzle shutter prevents waste materials from getting to the nozzle tips, thus ensuring better hygiene.

QUICK-DETACH SEAT COVER The design of the seat cover allows it

to be easily detached for convenient

will stop, while cleansing and flushing will still operate. Machine will resume

to original settings after 8 hours.

cleaning of hard-to-reach areas.