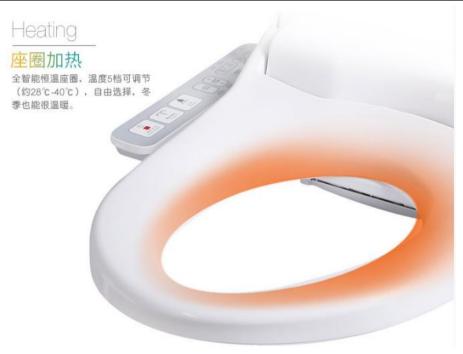

#### HEATED SEAT

Temperature can be easily adjusted for comfort. Setting is computer-memorized and is kept at same setting as previous user.

#### DRYFR

Temperature can be easily adjusted for comfort. Computer-memorized settings allows one to keep the same settings as the previous user's.

ANTI-BACTERIAL PROTECTION

Anti-bacterial additive is applied to the seat, cover, nozzles and control panel to effectively inhibit bacteria breeding. Certified to SIAA ISO 22196 standard for anti-bacterial efficacy (seat only).