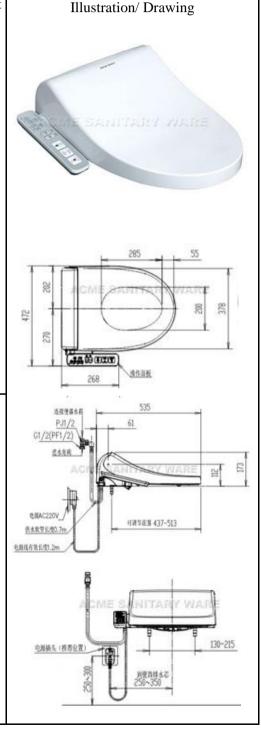

#### SANITARY WARE SPECIFICATION SHEET

American Standard (PRC) "Pristine" E-Bidet Item Descriptions front and rear cleaning hested seat Dimensions L535 x W472 x H173 mm Model CEAS7SL1-0100510M0 Material Plastic Manufacturer American Standard (PRC) Source Acme Sanitary Ware Co. Ltd Mr. Eric Wong/ Mr. Don Yuen Contact Tel/Fax (852) 2388-7171 / (852) 2710-8012 E-mail acme@acmesanitary.com.hk Website www.acmesanitary.com.hk

#### **Pristine E-Bidet**

Front and rear cleansing

Heated seat

Single stainless nozzle with

self-cleaning

Anti-bacterial resin

Warm air dryer (selected models)

Auto deodorization (selected models)

One-touch auto cleansing, oscillation

& massage (selected models)

Note: Equivalent to CEAS7SL1-0100510M0 / CEAS7SL1-0100510C0

1/F, Acme Building, 22-28 Nanking Street, Kowloon, Hong Kong Tel: 2388 7171 Fax: 2710 8012

# American Standard

| PROJECT  | REF  | REV | ITEM<br>CODE |  |
|----------|------|-----|--------------|--|
| LOCATION | DATE |     | PAGE         |  |

| Product Code                                  |                      | 05407014                  |
|-----------------------------------------------|----------------------|---------------------------|
| Product Code                                  |                      | CEAS7SL1                  |
| Dimensions (W x                               | L x H)               | 472 x 535 x 173mm (Long)  |
|                                               | *                    | 472 x 511 x 173mm (Short) |
| Hygienic Cleansi<br>Nozzle                    | ng                   | Dual Nozzles              |
|                                               | nhi Cuntam           | Hot Water Storage         |
| Warm Water Sup<br>Posterior Cleansi           |                      | not water storage         |
| rostenor Cleansi<br>Feminine Cleansi          |                      | •                         |
|                                               | ble Soft Cleansing   | •                         |
| Oscillating                                   | DIE SOIT CIEARSING   | •                         |
| Massage                                       |                      |                           |
| -                                             | oing                 |                           |
| One-Touch Cleansing Water Pressure Adjustment |                      | 3 - 5 Levels              |
|                                               | ,                    | 5 Levels                  |
| Nozzle Position Adjustment<br>Comfort         |                      | 5 Levels                  |
| Dryer (Adjustable                             | Temperature)         | 3 Levels                  |
| Auto Deodorizer                               | romportation         | •                         |
|                                               | ustable Temperature) | 3 Levels (with Auto-Off)  |
| Seat Sensor                                   | double temperature)  | • e                       |
|                                               | Seat (SIAA Standard) |                           |
|                                               | Cover                |                           |
| Anti-Bacterial<br>Protection                  | Nozzle               |                           |
| Protection                                    | Remote/ Panel        |                           |
|                                               | (Surface Only)       | •                         |
| Soft Closing Seat & Cover                     |                      |                           |
| Easy To Clean                                 |                      |                           |
| Type of Nozzle                                |                      | PPE Nozzle                |
| Self-Cleaning No                              | zzle                 | •                         |
| Nozzle Shutter                                |                      | •                         |
| Quick-Detach Se                               | at Cover             | •                         |
| Power Saving                                  |                      |                           |

SIDE PANEL FUNCTIONS

ADJUSTABLE SPRAY STRENGTH

Factory default is set at 3 levels

but user can set it up to 6 levels.

B ADJUSTABLE NOZZLE POSITION

With 5 levels

#### ASY TO CLEAN

NOZZLE SHUTTER

A nozzle shutter prevents waste materials from getting to the nozzle tips, thus ensuring better hygiene.

QUICK-DETACH SEAT COVER The design of the seat cover allows it

to be easily detached for convenient

will stop, while cleansing and flushing will still operate. Machine will resume

to original settings after 8 hours.

cleaning of hard-to-reach areas.

#### HEATED SEAT

Temperature can be easily adjusted for comfort. Setting is computer-memorized and is kept at same setting as previous user.

#### DEODORIZER

COMFORT TECHNOLOGY

The deodorizer is activated as soon as the user is seated.

#### DRYFR

Temperature can be easily adjusted for comfort. Computer-memorized settings allows one to keep the same settings as the previous user's.

ANTI-BACTERIAL PROTECTION

Anti-bacterial additive is applied to the seat, cover, nozzles and control panel to effectively inhibit bacteria breeding. Certified to SIAA ISO 22196 standard for anti-bacterial efficacy (seat only).

SLOW CLOSING SEAT & COVER Gentle and quiet closing action.

#### HYGIENIC CLEANSING

#### DUAL NOZZLES

Equipped with dedicated front and rear cleansing nozzles.

POSTERIOR CLEANSING

Offers a strong, direct spray for a thorough cleanse.

#### FEMININE AIR BUBBLE SOFT CLEANSING

A gentle flow of warm aerated water provides a soothing shower that's gentle enough for a woman's

delicate areas.

#### MASSAGE

The spray alternates between strong and mild sprays, creating a massaging effect that indulges

a

#### ONE-TOUCH CLEANSING

Suitable for both elderly and children, one-touch cleansing activates the posterior/feminine oleansing & dryer functions consecutively at a touch of a button.

## 安装前请先确认座便器及周围尺寸

满足D、E、H尺寸 ,即可安装于80%以上的座便器。

| 序号 | 检查项目名称                | 明韵系列电子盖板(长版)       | 明韵系列电子盖板(短版)    |
|----|-----------------------|--------------------|-----------------|
| 1  | 安装孔到陶瓷顶端距离D           | 500mm≥D≥437mm      | 475mm≥D≥412mm   |
| 2  | 安装孔中心距 <mark>E</mark> | 215mm≥E≥130mm      | 215mm≥E≥130mm   |
| 3  | 座便器周围宽度A'B            | A≥270mm B≥195mm    | A≥270mm B≥195mm |
| 4  | 座便器内径长度C              | 396mm≥C≥334mm      | 377mm≥C≥314mm   |
| 5  | 安装孔到座便器内径距离F          | F<110mm            | F<110mm         |
| 6  | 安装孔深度G                | G≥50mm ( 盲孔 ) 通孔不限 | G≥50mm (盲孔)通孔不限 |
| 7  | 水箱到安装孔距离H             | H≥25mm             | H≥25mm          |